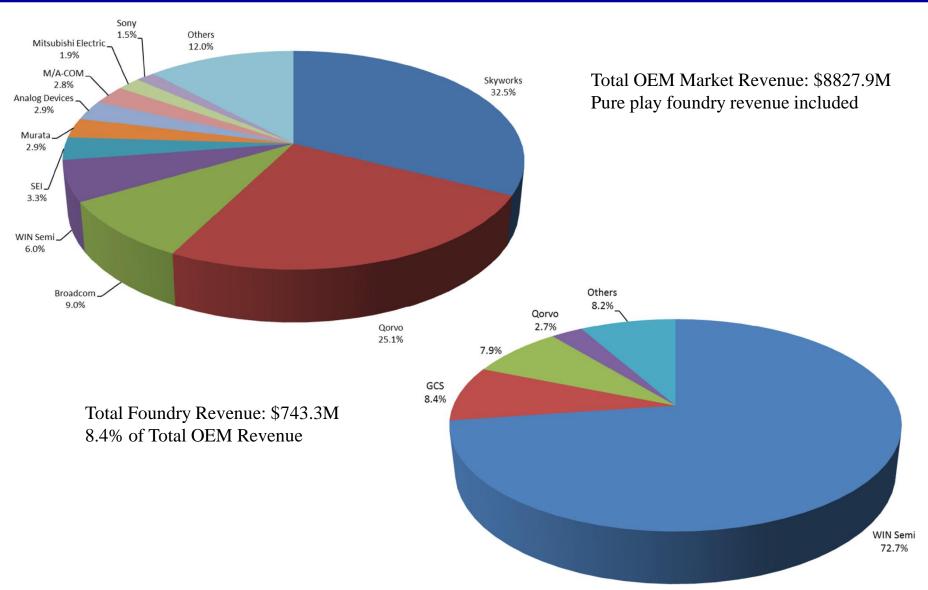

GHz

38.6-40 GHz

4.4 - 4.99 GHz

2.5 GHz

3.5 GHz CBRS US

3.7-4.2 GHz US

5.9-7.1 GHz US

Source: Nokia Source: KNect365

Smaller base stations, multiple in multiple out (MIMO) architectures

Mid-band

1 - 6 GHz

increased capacity

Good for urban deployment with

- More and higher frequency bands, MIMO for cell phones
- → More RF components (PA and Filter)

**M2M:** Machine to Machine

# More RF Components in 5G



#### **Evolution of the RF Front End**





### **Front End Module Market**





## **Evolution of the GaAs Market**



# Evolution of the GaAs industry, from 2017 to 2027 By market segment

(Source: GaAs Wafer and Epiwafer Market: RF, Photonics, LED, and PV applications, Yole Développement, July 2018)



# **GCS Advanced Processes for 5G**





# Overall CS Market (2017)





# **Business Model Evolution**



#### Business model comparison: Integrated Device Manufacturer vs. foundry

(Source: RF GaN Market: Applications, Players, Technology, and Substrates 2018-2023, Yole Développement, January 2018)



# **Going Forward**



# Majority of the capacities are within IDM's

- Lack of efficiency like Silicon
- WIN is the only company that can offer full foundry services

Imminent need for a viable second source to WIN to allow IDM's to let go of their own production. GCS has everything that WIN has except capacity

Brand, Process Portfolio,
 Track Records, Customer Base

#### **Trade Wars**

- China is the largest market for cell phones, passive optical networks (PON) and has the largest infrastructure company (Huawei).
- Major semiconductor companies are US bas