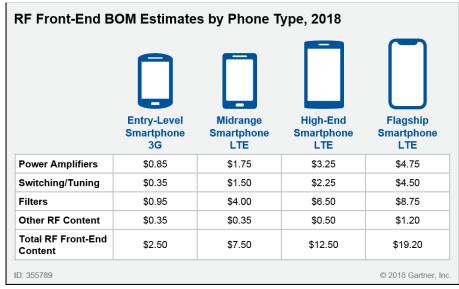

EW

# **Future Growth Engine**



5-5.9 GHz



Exhibit 1: 5G Spectrum Strategies for Low-, Mid- and High- Band Ranges

5G Spectrum



 High-band
 24.25 - 29.5 GHz
 37-37.6 GHz
 64-71 GHz

 Above 20 GHz
 27.5-28.35 GHz
 57-71 GHz

 limited coverage with potential for very high capacity
 37-38.6 GHz
 57-71 GHz

AWS (Band 66)

3.3 - 4.3 GHz

38.6-40 GHz

4.4 - 4.99 GHz

2.5 GHz

3.5 GHz CBRS US

3.7-4.2 GHz US

5.9-7.1 GHz US

Source: Nokia Source: KNect365

Smaller base stations, multiple in multiple out (MIMO) architectures

Mid-band

1 - 6 GHz

increased capacity

Good for urban deployment with

- More and higher frequency bands, MIMO for cell phones
- → More RF components (PA and Filter)

**M2M:** Machine to Machine

# More RF Components in 5G



#### **Evolution of the RF Front End**





### **Front End Module Market**





## **Evolution of the GaAs Market**



# Evolution of the GaAs industry, from 2017 to 2027 By market segment

(Source: GaAs Wafer and Epiwafer Market: RF, Photonics, LED, and PV applications, Yole Développement, July 2018)



# **GCS Advanced Processes for 5G**





# Overall CS Market (2017)





# **Business Model Evolution**



#### Business model comparison: Integrated Device Manufacturer vs. foundry

(Source: RF GaN Market: Applications, Players, Technology, and Substrates 2018-2023, Yole Développement, January 2018)



# **Going Forward**



# Majority of the capacities are within IDM's

- Lack of efficiency like Silicon
- WIN is the only company that can offer full foundry services

Imminent need for a viable second source to WIN to allow IDM's