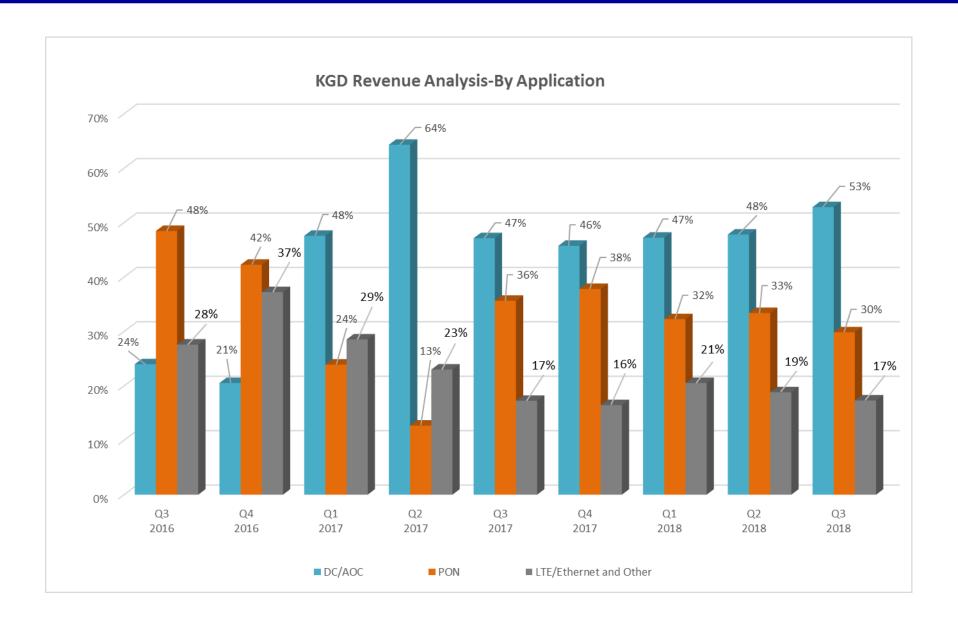

# **Statements of Comprehensive Income - QoQ**

| (in NT\$ thousands except EPS)  |           |           |           |         |         |
|---------------------------------|-----------|-----------|-----------|---------|---------|
|                                 |           |           |           | 3Q18    | 3Q18    |
|                                 | 3Q18      | 2Q18      | 3Q17      | Over    | Over    |
|                                 |           |           |           | 2Q18    | 3Q17    |
| Net Operating Revenue           | 514,359   | 522,665   | 529,100   | -1.6%   | -2.8%   |
| Gross Profit                    | 247,314   | 256,217   | 223,559   | -3.5%   | 10.6%   |
| Gross Margin                    | 48.1%     | 49.0%     | 42.3%     |         |         |
| Operating Expenses              | (129,046) | (135,480) | (122,873) | -4.7%   | 5.0%    |
| Operating Expenses to Revenue % | 25.1%     | 25.9%     | 23.2%     |         |         |
| Operating Income                | 118,268   | 120,737   | 100,686   | -2.0%   | 17.5%   |
| Operating Margin                | 23.0%     | 23.1%     | 19.0%     |         |         |
| Non-operating Items             | (335)     | 3,054     | 23,764    | -111.0% | -101.4% |
| Income before Income Tax        | 117,933   | 123,791   | 124,450   | -4.7%   | -5.2%   |
| Income Tax                      | (26,172)  | (31,309)  | (11,848)  | -16.4%  | 120.9%  |
| Net Income                      | 91,761    | 92,482    | 112,602   | -0.8%   | -18.5%  |
| Net Profit Margin               | 17.8%     | 17.7%     | 21.3%     |         |         |
|                                 |           |           |           |         |         |
| Basic EPS (NTD)                 | 1.14      | 1.16      | 1.49      |         |         |
| Diluted EPS (NTD)               | 1.14      | 1.15      | 1.47      |         |         |
| R&D Expense % to Revenue        | 9.0%      | 9.4%      | 7.7%      |         |         |