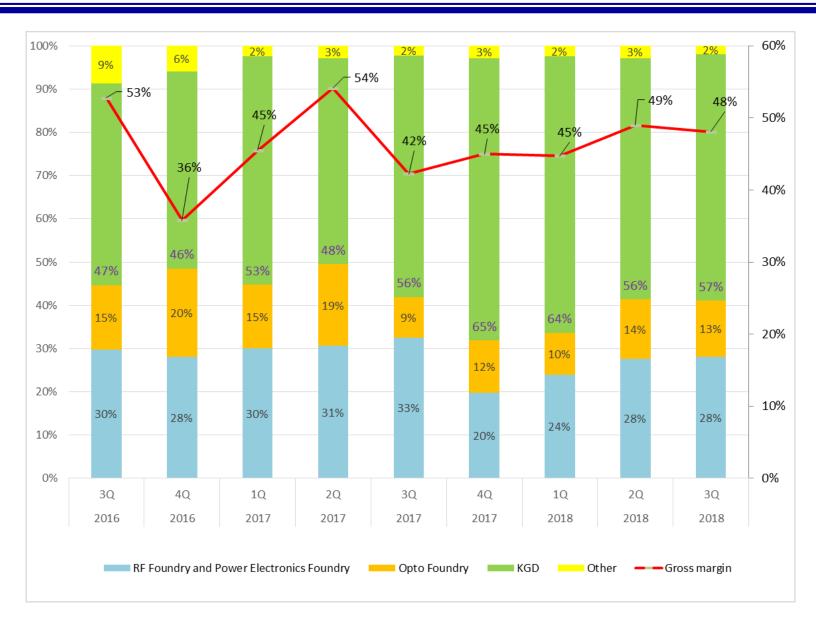

# **Statements of Comprehensive Income - QoQ**

| (in NT\$ thousands except EPS)  |           |           |           |         |         |
|---------------------------------|-----------|-----------|-----------|---------|---------|
|                                 |           |           |           | 3Q18    | 3Q18    |
|                                 | 3Q18      | 2Q18      | 3Q17      | Over    | Over    |
|                                 |           |           |           | 2Q18    | 3Q17    |
| Net Operating Revenue           | 514,359   | 522,665   | 529,100   | -1.6%   | -2.8%   |
| Gross Profit                    | 247,314   | 256,217   | 223,559   | -3.5%   | 10.6%   |
| Gross Margin                    | 48.1%     | 49.0%     | 42.3%     |         |         |
| Operating Expenses              | (129,046) | (135,480) | (122,873) | -4.7%   | 5.0%    |
| Operating Expenses to Revenue % | 25.1%     | 25.9%     | 23.2%     |         |         |
| Operating Income                | 118,268   | 120,737   | 100,686   | -2.0%   | 17.5%   |
| Operating Margin                | 23.0%     | 23.1%     | 19.0%     |         |         |
| Non-operating Items             | (335)     | 3,054     | 23,764    | -111.0% | -101.4% |
| Income before Income Tax        | 117,933   | 123,791   | 124,450   | -4.7%   | -5.2%   |
| Income Tax                      | (26,172)  | (31,309)  | (11,848)  | -16.4%  | 120.9%  |
| Net Income                      | 91,761    | 92,482    | 112,602   | -0.8%   | -18.5%  |
| Net Profit Margin               | 17.8%     | 17.7%     | 21.3%     |         |         |
|                                 |           |           |           |         |         |
| Basic EPS (NTD)                 | 1.14      | 1.16      | 1.49      |         |         |
| Diluted EPS (NTD)               | 1.14      | 1.15      | 1.47      |         |         |
| R&D Expense % to Revenue        | 9.0%      | 9.4%      | 7.7%      |         |         |