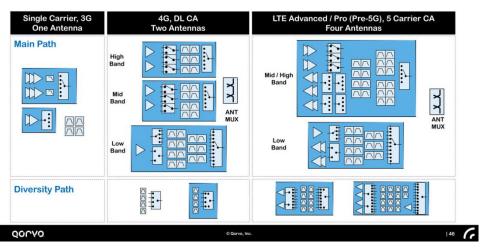

VIEW

# **Future Growth Engine**



5-5.9 GHz



Exhibit 1: 5G Spectrum Strategies for Low-, Mid- and High- Band Ranges

5G Spectrum



 High-band
 24.25 - 29.5 GHz
 37-37.6 GHz
 64-71 GHz

 Above 20 GHz
 27.5-28.35 GHz
 57-71 GHz

 limited coverage with potential for very high capacity
 37-38.6 GHz
 57-71 GHz

AWS (Band 66)

3.3 - 4.3 GHz

38.6-40 GHz

4.4 - 4.99 GHz

2.5 GHz

3.5 GHz CBRS US

3.7-4.2 GHz US

5.9-7.1 GHz US

Source: Nokia Source: KNect365

Smaller base stations, multiple in multiple out (MIMO) architectures

Mid-band

1 - 6 GHz

increased capacity

Good for urban deployment with

- More and higher frequency bands, MIMO for cell phones
- → More RF components (PA and Filter)

**M2M:** Machine to Machine

# More RF Components in 5G



#### **Evolution of the RF Front End**





### **Front End Module Market**





## **Evolution of the GaAs Market**



# Evolution of the GaAs industry, from 2017 to 2027 By market segment

(Source: GaAs Wafer and Epiwafer Market: RF, Photonics, LED, and PV applications, Yole Développement, July 2018)



# **GCS Advanced Processes for 5G**





# Overall CS Market (2017)





# **Business Model Evolution**



#### Business model comparison: Integrated Device Manufacturer vs. foundry

(Source: RF GaN Market: Applications, Players, Technology, and Substrates 2018-2023, Yole Développement, January 2018)



# **Going Forward**



# Majority of the capacities are within IDM's

- Lack of efficiency like Silicon
- WIN is the only company that can offer full foundry services

Imminent need for a viable second source to WIN to allow IDM