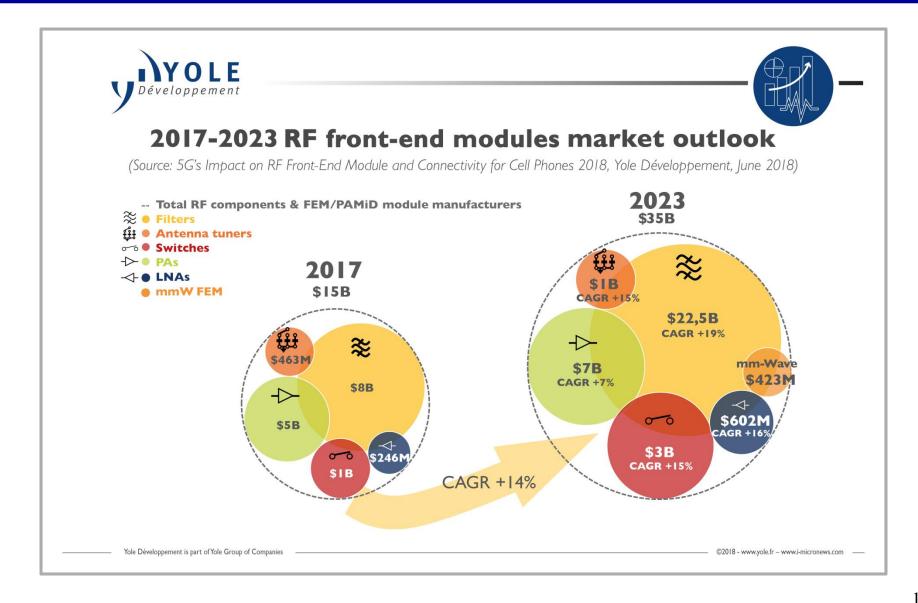

.9 GHz



Exhibit 1: 5G Spectrum Strategies for Low-, Mid- and High- Band Ranges

5G Spectrum



 High-band
 24.25 - 29.5 GHz
 37-37.6 GHz
 64-71 GHz

 Above 20 GHz
 27.5-28.35 GHz
 57-71 GHz

 limited coverage with potential for very high capacity
 37-38.6 GHz
 57-71 GHz

AWS (Band 66)

3.3 - 4.3 GHz

38.6-40 GHz

4.4 - 4.99 GHz

2.5 GHz

3.5 GHz CBRS US

3.7-4.2 GHz US

5.9-7.1 GHz US

Source: Nokia Source: KNect365

Smaller base stations, multiple in multiple out (MIMO) architectures

Mid-band

1 - 6 GHz

increased capacity

Good for urban deployment with

- More and higher frequency bands, MIMO for cell phones
- → More RF components (PA and Filter)

**M2M:** Machine to Machine

# More RF Components in 5G



#### **Evolution of the RF Front End**





### **Front End Module Market**





## **Evolution of the GaAs Market**



# Evolution of the GaAs industry, from 2017 to 2027 By market segment

(Source: GaAs Wafer and Epiwafer Market: RF, Photonics, LED, and PV applications, Yole Développement, July 2018)



# **GCS Advanced Processes for 5G**





# Overall CS Market (2017)





# **Business Model Evolution**



#### Business model comparison: Integrated Device Manufacturer vs. foundry

(Source: RF GaN Market: Applications, Players, Technology, and Substrates 2018-2023, Yole Développement, January 2018)



# **Going Forward**



# Majority of the capacities are within IDM's

- Lack of efficiency like Silicon
- WIN is the only company that can offer full foundry services

Imminent need for a viable second source to WIN to allow IDM's to let go of their own production. G