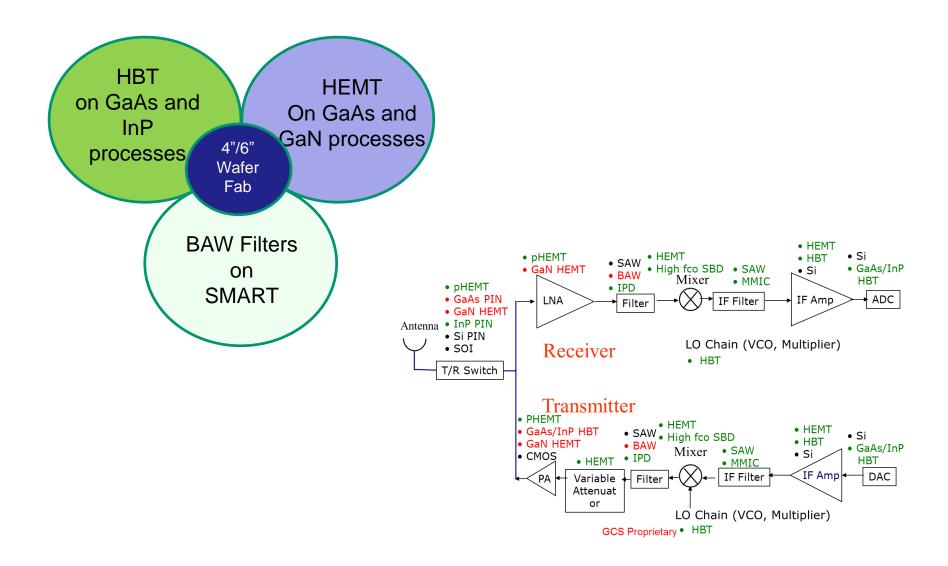

1 GHz

AWS (Band 66)

3.3 - 4.3 GHz

38.6-40 GHz

4.4 - 4.99 GHz

2.5 GHz

3.5 GHz CBRS US

3.7-4.2 GHz US

5.9-7.1 GHz US

Source: Nokia Source: KNect365

Smaller base stations, multiple in multiple out (MIMO) architectures

Mid-band

1 - 6 GHz

increased capacity

Good for urban deployment with

- More and higher frequency bands, MIMO for cell phones
- → More RF components (PA and Filter)

**M2M:** Machine to Machine

# More RF Components in 5G



#### **Evolution of the RF Front End**





### **Front End Module Market**





## **Evolution of the GaAs Market**



# Evolution of the GaAs industry, from 2017 to 2027 By market segment

(Source: GaAs Wafer and Epiwafer Market: RF, Photonics, LED, and PV applications, Yole Développement, July 2018)



# **GCS Advanced Processes for 5G**





# Overall CS Market (2017)





# **Business Model Evolution**



#### Business model comparison: Integrated Device Manufacturer vs. foundry

(Source: RF GaN Market: Applications, Players, Technology, and Substrates 2018-2023, Yole Développement, January 2018)



# **Going Forward**



# Majority of the capacities are within IDM's

- Lack of efficiency like Silicon
- WIN is the only company that can offer full foundry services

Imminent need for a viable second source to WIN to allow IDM's to let go of their own production. GCS has everything that WIN has except capacity

Brand, Process Portfolio,
 Track Records, Customer Base

#### **Trade Wars**

- China is the largest market for cell phones, passive optical networks (PON) and has the largest infrastructure company (Huawei).
- Major se