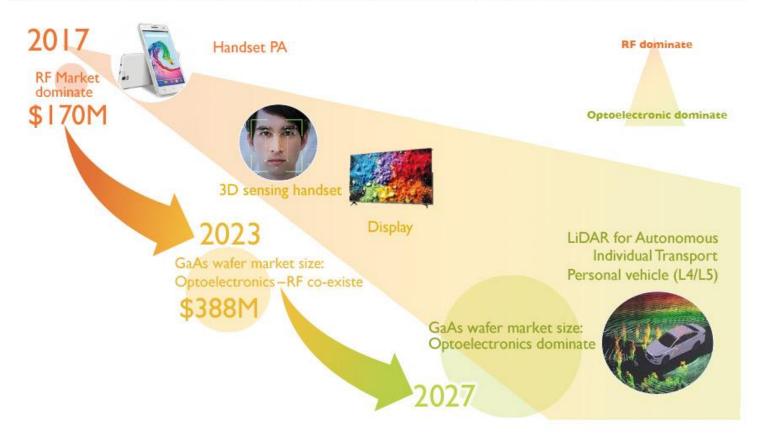

for very high capacity
 37-38.6 GHz
 57-71 GHz

AWS (Band 66)

3.3 - 4.3 GHz

38.6-40 GHz

4.4 - 4.99 GHz

2.5 GHz

3.5 GHz CBRS US

3.7-4.2 GHz US

5.9-7.1 GHz US

Source: Nokia Source: KNect365

Smaller base stations, multiple in multiple out (MIMO) architectures

Mid-band

1 - 6 GHz

increased capacity

Good for urban deployment with

- More and higher frequency bands, MIMO for cell phones
- → More RF components (PA and Filter)

**M2M:** Machine to Machine

# More RF Components in 5G



#### **Evolution of the RF Front End**





### **Front End Module Market**





## **Evolution of the GaAs Market**



# Evolution of the GaAs industry, from 2017 to 2027 By market segment

(Source: GaAs Wafer and Epiwafer Market: RF, Photonics, LED, and PV applications, Yole Développement, July 2018)



# **GCS Advanced Processes for 5G**





# Overall CS Market (2017)





# **Business Model Evolution**



#### Business model comparison: Integrated Device Manufacturer vs. foundry

(Source: RF GaN Market: Applications, Players, Technology, and Substrates 2018-2023, Yole Développement, January 2018)



# **Going Forward**



# Majority of the capacities are within IDM's

- Lack of efficiency like Silicon
- WIN is the only company that can offer full foundry services

Imminent need for a viable second source to WIN to allow IDM's to let go of their own production. GCS has everything that WIN has except capacity

Brand, Process Portfolio,
 Track Records, Customer Base

#### **Trade Wars**

- China is the largest market for cell phones, passive optical networks (PON) and has the largest in